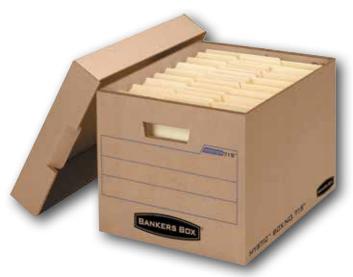

## What Makes MYSTIC™ Box #715™ Superior to the Miracle Box?

## The MYSTIC™ Box Vs. The MIRACLE Box We offer the same amazing instant set-up plus:

- Superior stacking strength:
  - o Miracle box stacking strength = 600 lbs.
  - o MYSTIC™ box stacking strength = 750 lbs.

(150 lbs. GREATER stacking strength!)

- A locking lid that keeps contents secure and makes the box comfortable to carry
- Squared corners for added strength and stability
- Glued panels to prevent staple punctures:
  - o Miracle box staples can injure users or catch on clothing and shelving
  - o MYSTIC™ box provides the box strength without the "staple" hassle
- Consumer-preferred larger labeling area ensures easy file identification
- Same PH levels 7.0-7.3 for safe, acid-neutral storage
- C-flute construction
- 75% total recycled content, 85% post-consumer content

Ideal for transport; superior stacking strength minimizes the need to re-box files

• No rebates or allowances • No returns accepted

• Packed in cartons of 25

| Item #  | Description      | Inside Dimensions (H x W x D) | Qty/Ctn |
|---------|------------------|-------------------------------|---------|
| 7150001 | Letter/Legal Box | 10" x 12" x15"                | 25      |